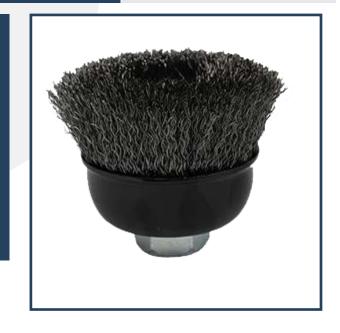

Cup Brush Crimped Wire of 4" M 14 Stainless Steel has: -

- Cleaning of large metal surfaces
- Removal of burrs
- Welding scales and rusts
- Edge blending
- Surface Preparation.

## **Product Description**

The CUP BRUSH CRIMPED WIRE Size of 4" M 14 Stainless Steel product. Which offers to provide process usage in light and medium duty cleaning applications involving irregular/flat surfaces. Finding suitability for steel applications, these are made available for our customers. Made to offer high productivity and long life, and designed for use on portable power tools operating at high speeds.

Features include suitability for use in steel applications, allowing highly flexible usage, heavy wire fill for suitable use in light and medium duty brushing processes.

www.kasweld.sa info@kasweld.sa