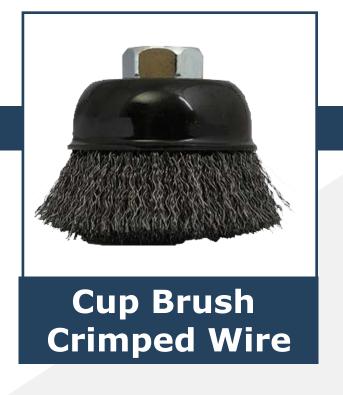

Cup Brush Crimped Wire of 4" M 14 Stainless Steel has: -

- Cleaning of large metal surfaces
- Removal of burrs
- Welding scales and rusts
- Edge blending
- Surface Preparation.

## **Product Description**

The CUP BRUSH CRIMPED WIRE Size of 4" M 14 Stainless Steel product. Which offers to provide process usage in light and medium duty cleaning applications involving irregular/flat surfaces. Finding suitability for steel applications, these are made available for our customers. Made to offer high productivity and long life, and designed for use on portable power tools operating at high speeds.

Features include suitability for use in steel applications, allowing highly flexible usage, heavy wire fill for suitable use in light and medium duty brushing processes.

www.kasweld.sa info@kasweld.sa